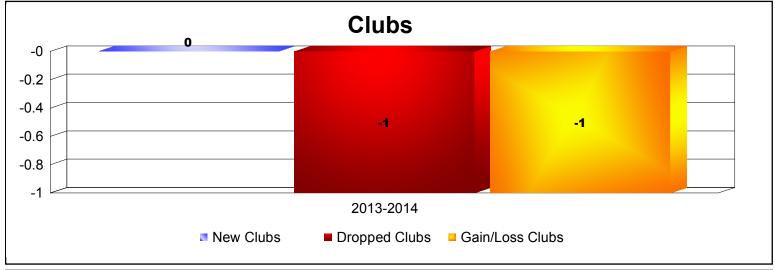

**Disbanded Districts**As of June 2014 Cumulative

| Year      | New<br>Clubs | Dropped<br>Clubs | Gain/<br>Loss<br>Clubs | New<br>Members | Charter<br>Members | Reinstate<br>Members | Transfer<br>Members | Total<br>Member<br>Added | Total<br>Members<br>Dropped | Gain/<br>Loss<br>Members |
|-----------|--------------|------------------|------------------------|----------------|--------------------|----------------------|---------------------|--------------------------|-----------------------------|--------------------------|
| 2013-2014 | 0            | -1               | -1                     | 0              | 0                  | 0                    | 0                   | 0                        | -17                         | -17                      |
| Average   | 0            | -1               | -1                     | 0              | 0                  | 0                    | 0                   | 0                        | -17                         | -17                      |