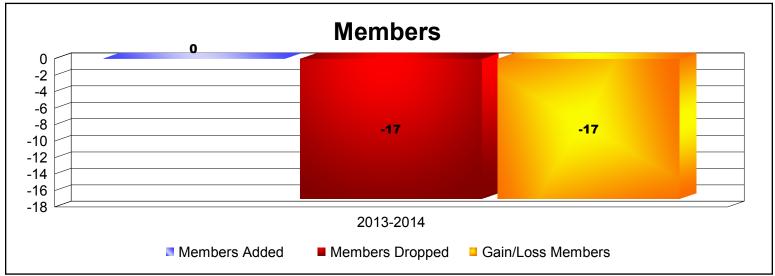

**Disbanded Districts**As of June 2014 Cumulative

| Year      | New<br>Clubs | Dropped<br>Clubs | Gain/<br>Loss<br>Clubs | New<br>Members | Charter<br>Members | Reinstate<br>Members | Transfer<br>Members | Total<br>Member<br>Added | Total<br>Members<br>Dropped | Gain/<br>Loss<br>Members |
|-----------|--------------|------------------|------------------------|----------------|--------------------|----------------------|---------------------|--------------------------|-----------------------------|--------------------------|
| 2013-2014 | 0            | -1               | -1                     | 0              | 0                  | 0                    | 0                   | 0                        | -17                         | -17                      |
| Average   | 0            | -1               | -1                     | 0              | 0                  | 0                    | 0                   | 0                        | -17                         | -17                      |